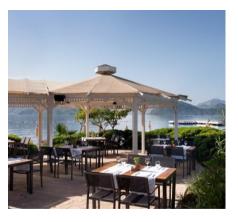

## BEACH BAR & RESTAURANT (A LA CARTE & SNACK)

The Beach snack restaurant is situated at the Blue Flagged Beach, and serves an a la carte snack menuthroughout the day. Timings: 12:00 -22:00 hours Whether you want to indulge in a full three course meal of the A la Carte menu or simply have a quick sandwich or burger, you are at the right spot, as well as offering you all kinds of beverages that can accompany your choice of food. Service to the beach is included at this premise. with contemporary international cuisine, unique cocktails, an extensive wine menu, are accompanied by site-specific special music and DJ performances.