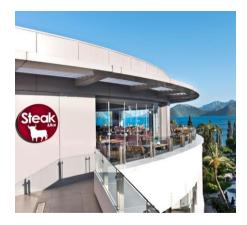

#### STEAK & BAR (A LA CARTE RESTAURANT)

Steak & Bar Restaurant is located on top floor of the hotel with its spectacular view of Marmaris Bay, Timings: 19:00 - 24:00 hours with an extra charge of €20 per person included Steak or Fish set menu selection. For reservation requests our Reception will be glad to assist you. D-Resort's most ostentatious place for distinctive culinary tastes, accompanied by a rich wine menu; Steak & Bar invites all gourmet guests with a taste for distinguished flavours to its premises... Meat, which is matured for 21 days under very special conditions to reach a succulent taste, is prepared according to your preference andmakes you experience an explosion of flavours which will leave you wanting for more. Don't say you are full until you have visited Steak & Bar, offering a menu high in energy and protein, but low in cholestero!!

#### STEAK & BAR

Before entering the exquisite gourmet world of the Steak restaurant, Bar area of our Steak and Bar restaurant on the fifth floor caters for a different visual experience, which is searching for its match in Marmaris and beyond. Bar serves an array of cocktails, whiskeys and wines. Enjoying the unequalled and jaw-dropping view over Marmaris bay and the hotel itself, you will feel as if you are sipping on your cocktail "somewhere over the rainbow"....

Steak&Bar Operational days; Tuesday to Sunday Depends on the season 19:00 – 24:00 hours