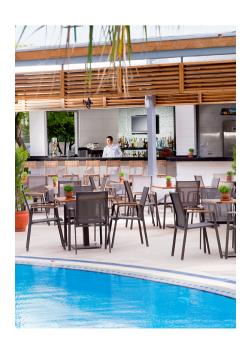

### POOL BAR (A LA CARTE SNACK)

Pool Snack Restaurant is at the pool and serves an a la carte snack menu throughout the day.

Timings: 12:00 -17:30 hours

#### **POOL BAR**

Stay refreshed at our Pool Bar, where a comprehensive selection of drinks are served. Café-style seating is a great way to lounge with a book during the day and to enjoy Pool Bar's lively environment in late summer evenings.