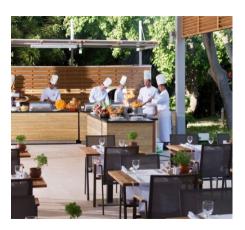

#### PAI MIYE RESTAURANT (MAIN RESTAURANT)

Restaurant serves open buffet breakfast, late breakfast, lunch and dinner. Timings: Breakfast: 07:00-10:00, Late Breakfast: 10:00-11:00, Lunch: 12:30-14:30, Dinner: 19:00-21:30, Midnight Soup/Noodle at night 23:00 - 24:00. Start your culinary tour here, where you will be able to enjoy our varied and excellent buffet, offering delicious tastes from the Turkish and International Cuisines in the midst of a beautiful garden surrounding the terrace. Dinners accompanied by live music a few times a week.