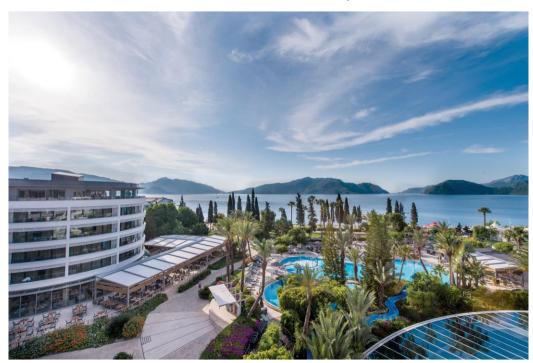

#### DINING

Dine with stile! D-Resort Grand Azur with its wide choice of restaurants, cafes and bars caters for everything that your palate could wish for. From the simplest to the most exclusive of meals, our outlets will make your meal times an experience you will not want to forget. In Room Dining is a convenient choice for the guests who want to combine and elegant dining experience in the comfort of their own rooms and balconies. The extensive Room Service menu is available 24 hours a day with extra charge.