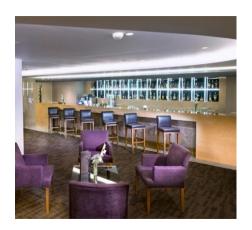

#### APHRODITE - LOBBY BAR

Lobby bar is at your service, you can find a wide variety of alcoholic and non-alcoholic beverages, besides international cocktails. Special whiskeys, champagnes and wines are served. A few times a week the Lobby Bar's cosy atmosphere is enhanced with a live piano performance which features the perfect soundtrack to your conversations over a glass of wine. Operational: 24 hours a day