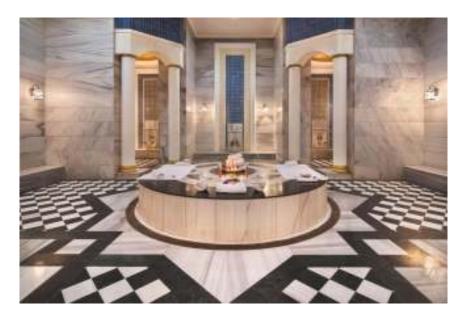

### SPA & WELLNESS

Relaxing Area, Turkish Bath, 2 Steam Rooms, 4 Saunas (new!: ladies only), Clinic and therapy sessions for the first time in Turkey are at Rixos Premium Belek guests service.

| UNPAID              |                 |                      |  |  |  |
|---------------------|-----------------|----------------------|--|--|--|
| Special Warmth Area | Recreation Area | Turkish Bath         |  |  |  |
| Steam Room          | Sauna           | Indoor Swimming Pool |  |  |  |