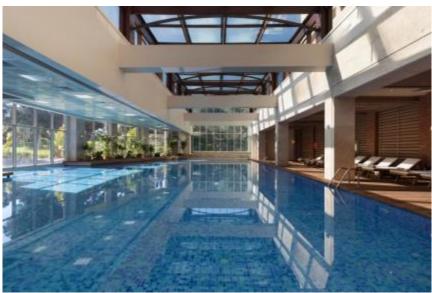

# POOLS

| Pools                 | Location                   | Heating | Water Depth |        | М 2                 |  |
|-----------------------|----------------------------|---------|-------------|--------|---------------------|--|
| Legendary Suites Pool | Legendary Suites           |         | X           | 1.40 m | 1331 m²             |  |
| Indoor Swimming Pool  | Spa                        | Х       | х           | 1.40 m | 415 m²              |  |
| Indoor Kids Pool      | Spa                        | х       | х           | 35 cm  | 60 m²               |  |
| Kids Pool with slides | Rixy Club                  |         | х           | 50 cm  | 153 m²              |  |
| Outdoor Swimming Pool | Garden                     | x       | Х           | 1.40 m | 2002 m <sup>2</sup> |  |
| Heated Outdoor Pool   | Garden (Part of Main Pool) | х       | х           | 1.40 m | 750 m²              |  |

### SPA & WELLNESS

Relaxing Area, Turkish Bath, 2 Steam Rooms, 4 Saunas (new!: ladies only), Clinic and therapy sessions for the first time in Turkey are at Rixos Premium Belek guests service.

| UNPAID              |                 |                      |  |  |  |
|---------------------|-----------------|----------------------|--|--|--|
| Special Warmth Area | Recreation Area | Turkish Bath         |  |  |  |
| Steam Room          | Sauna           | Indoor Swimming Pool |  |  |  |