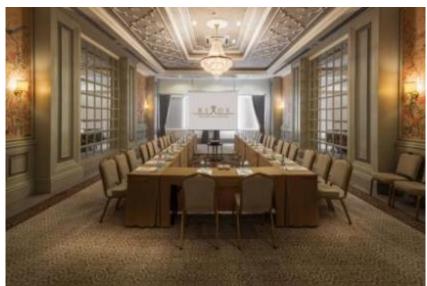

# **MEETINGS ROOMS**

| Meeting Rooms    | Dimension           | ension Height Width Lenght CAPACITY |       |        |         |      |          |            |          |
|------------------|---------------------|-------------------------------------|-------|--------|---------|------|----------|------------|----------|
| Weeting Rooms    | s                   | neigiit                             | widii | Lenght | Theatre | Gala | Cocktail | Class Room | U- Shape |
| Diamond Hall     | 1248 m <sup>2</sup> | 6.08                                | 45,70 | 29,50  | 1400    | 1000 | 1200     | 600        | -        |
| Diamond Hall -I  | 437 m <sup>2</sup>  | 6.08                                | 14,80 | 29,50  | 400     | 240  | 400      | 200        | -        |
| Diamond Hall-II  | 440 m <sup>2</sup>  | 6.08                                | 14,80 | 29,50  | 400     | 240  | 400      | 200        | -        |
| Diamond Hall-III | 437 m <sup>2</sup>  | 6.08                                | 14,80 | 29,50  | 400     | 240  | 400      | 200        | -        |
| Pink Hall        | 80 m <sup>2</sup>   | 3.90                                | 6,75  | 11,80  | 60      | 40   | 60       | 30         | 20       |
| Yellow Hall      | 82 m <sup>2</sup>   | 3.90                                | 6,95  | 11,80  | 60      | 80   | 60       | 30         | 20       |
| Green Hall       | 175 m <sup>2</sup>  | 3.90                                | 14,80 | 11,80  | 80      | 40   | 80       | 40         | 30       |
| Blue Hall        | 80 m <sup>2</sup>   | 3.90                                | 6,83  | 11,80  | 60      | -    | 60       | 30         | 20       |
| Foyer            | 375 m <sup>2</sup>  | 3.55                                |       |        | -       | -    | 400      | -          | -        |