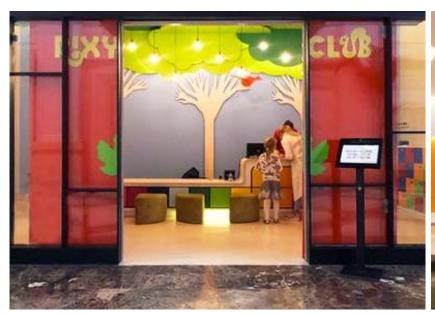

### **RIXY CLUB**

#### **AGE GROUPS**

Soft Play Room is for the children between 2 and 4 years where they have fun under the supervision of their parents \*Baby - sitting services for the children between 2 and 4 years are chargeable.

4 - 12 Age Group – Rixy Mini 10:00-23:00

Teenage Club

# **RIXY CLUB**

| ACTIVITIES                                    |                                    |  |  |  |  |
|-----------------------------------------------|------------------------------------|--|--|--|--|
| Rixy C-in Desk (Registration Form, Name Tage) | Game Field                         |  |  |  |  |
| Rixy Kids Train                               | Baby Food Heater                   |  |  |  |  |
| Kids Shows                                    | "Yummy Restaurant " (In Rixy Club) |  |  |  |  |
| Mini Disco                                    | Water Slides                       |  |  |  |  |

Not: Rixy Club service hours and activities may change due to weather conditions.