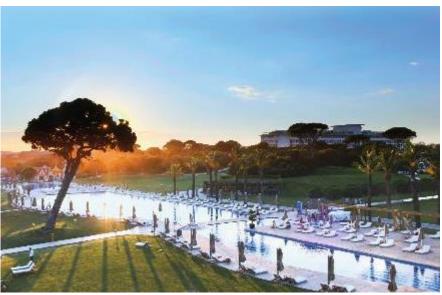

# POOLS

| Pools                 | Location                   | Heating | Water Depth |        | М 2                 |  |
|-----------------------|----------------------------|---------|-------------|--------|---------------------|--|
| Legendary Suites Pool | Legendary Suites           |         | X           | 1.40 m | 1331 m²             |  |
| Indoor Swimming Pool  | Spa                        | Х       | х           | 1.40 m | 415 m²              |  |
| Indoor Kids Pool      | Spa                        | х       | х           | 35 cm  | 60 m²               |  |
| Kids Pool with slides | Rixy Club                  |         | х           | 50 cm  | 153 m²              |  |
| Outdoor Swimming Pool | Garden                     | x       | Х           | 1.40 m | 2002 m <sup>2</sup> |  |
| Heated Outdoor Pool   | Garden (Part of Main Pool) | х       | х           | 1.40 m | 750 m²              |  |