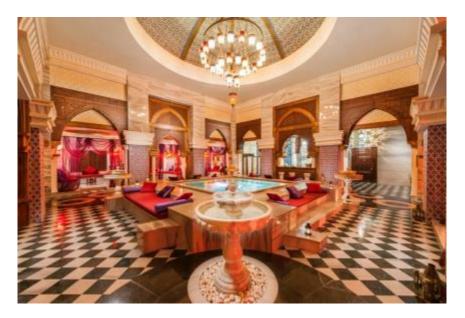

### SPA & WELLNESS

Relaxing Area, Turkish Bath, 2 Steam Rooms, 4 Saunas (new!: ladies only), Clinic and therapy sessions for the first time in Turkey are at Rixos Premium Belek guests service.

| UNPAID              |                 |                      |  |  |  |
|---------------------|-----------------|----------------------|--|--|--|
| Special Warmth Area | Recreation Area | Turkish Bath         |  |  |  |
| Steam Room          | Sauna           | Indoor Swimming Pool |  |  |  |