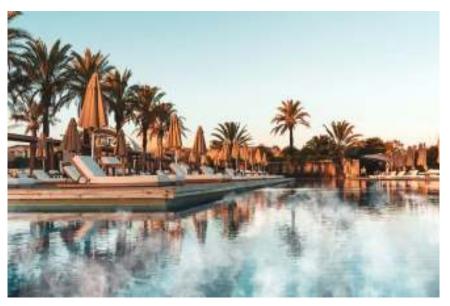

# POOLS

| Pools                 | Location                   | Heating | Water Depth |        | М 2                 |  |
|-----------------------|----------------------------|---------|-------------|--------|---------------------|--|
| Legendary Suites Pool | Legendary Suites           |         | X           | 1.40 m | 1331 m²             |  |
| Indoor Swimming Pool  | Spa                        | Х       | х           | 1.40 m | 415 m²              |  |
| Indoor Kids Pool      | Spa                        | х       | х           | 35 cm  | 60 m²               |  |
| Kids Pool with slides | Rixy Club                  |         | х           | 50 cm  | 153 m²              |  |
| Outdoor Swimming Pool | Garden                     | x       | Х           | 1.40 m | 2002 m <sup>2</sup> |  |
| Heated Outdoor Pool   | Garden (Part of Main Pool) | х       | х           | 1.40 m | 750 m²              |  |