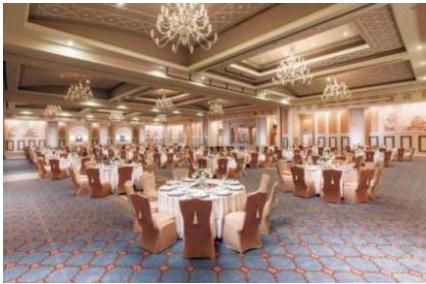

# **MEETINGS ROOMS**

| Meeting Rooms    | Dimension           | ension Height Width Lenght CAPACITY |       |        |         |      |          |            |          |
|------------------|---------------------|-------------------------------------|-------|--------|---------|------|----------|------------|----------|
| Weeting Rooms    | s                   | neigiit                             | widii | Lenght | Theatre | Gala | Cocktail | Class Room | U- Shape |
| Diamond Hall     | 1248 m <sup>2</sup> | 6.08                                | 45,70 | 29,50  | 1400    | 1000 | 1200     | 600        | -        |
| Diamond Hall -I  | 437 m <sup>2</sup>  | 6.08                                | 14,80 | 29,50  | 400     | 240  | 400      | 200        | -        |
| Diamond Hall-II  | 440 m <sup>2</sup>  | 6.08                                | 14,80 | 29,50  | 400     | 240  | 400      | 200        | -        |
| Diamond Hall-III | 437 m <sup>2</sup>  | 6.08                                | 14,80 | 29,50  | 400     | 240  | 400      | 200        | -        |
| Pink Hall        | 80 m <sup>2</sup>   | 3.90                                | 6,75  | 11,80  | 60      | 40   | 60       | 30         | 20       |
| Yellow Hall      | 82 m <sup>2</sup>   | 3.90                                | 6,95  | 11,80  | 60      | 80   | 60       | 30         | 20       |
| Green Hall       | 175 m <sup>2</sup>  | 3.90                                | 14,80 | 11,80  | 80      | 40   | 80       | 40         | 30       |
| Blue Hall        | 80 m <sup>2</sup>   | 3.90                                | 6,83  | 11,80  | 60      | -    | 60       | 30         | 20       |
| Foyer            | 375 m <sup>2</sup>  | 3.55                                |       |        | -       | -    | 400      | -          | -        |